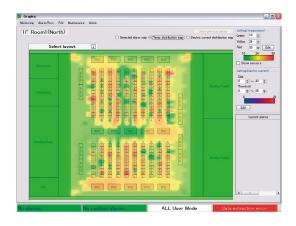

### Thermal distribution display

You can see the temperature distribution in the server room in one view to identify the hot spot. The record of temperature change can be displayed in an animation which can be used to identify the source of the problem derived from temperature.