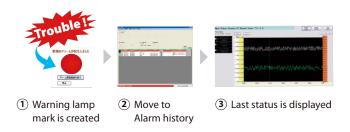

#### **Alarm function**

When alarm signal is issued, warning lamp mark is displayed on the screen. Alarm history view screen can be displayed directly from the warning lamp mark.