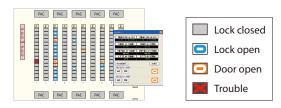

# Electronic lock control /Rack opening/closing monitoring

It is possible to perform the opening/closing control of an electronic lock and opening/closing monitoring of rack door. It can remotely do the open/close operation of an each rack door and also do the same operation for a group of racks or all the racks in a server room.